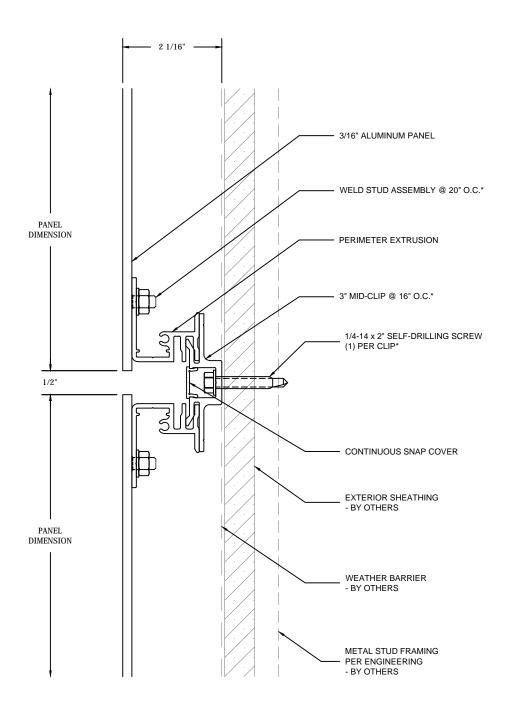

### \* SIZE AND QUANTITY SUBJECT TO CHANGE PER FINAL ENGINEERING

Bunting Architectural Metals 20 River Road Verona, PA 15147 Tel. - 412-820-2200

Fax - 412-820-4404 www.buntingarchitecturalmetals.com

DATE: JULY 16, 2020

SYSTEM:

## ARIA PANELS - C SERIES

DETAIL:

1/A - HORIZONTAL JOINT