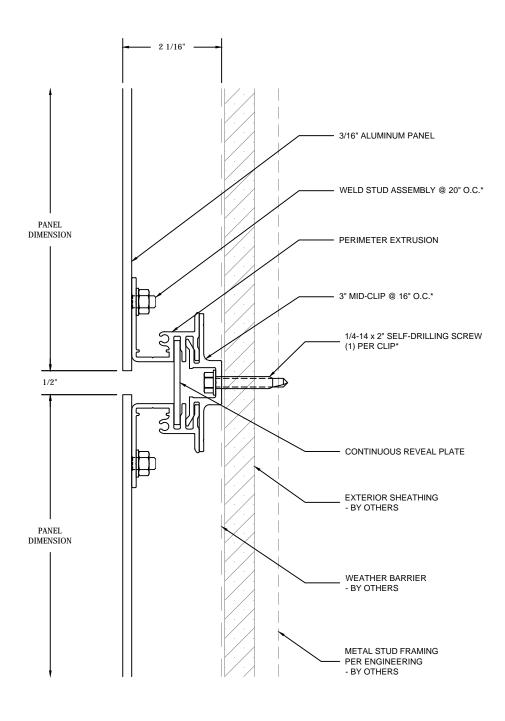

### \* SIZE AND QUANTITY SUBJECT TO CHANGE PER FINAL ENGINEERING

Bunting Architectural Metals 20 River Road Verona, PA 15147 Tel. - 412-820-2200 Fax - 412-820-4404

Fax - 412-820-4404 www.buntingarchitecturalmetals.com

DATE: JULY 16, 2020

SYSTEM:

## ARIA PANELS - C SERIES

DETAIL:

1/B - HORIZONTAL JOINT