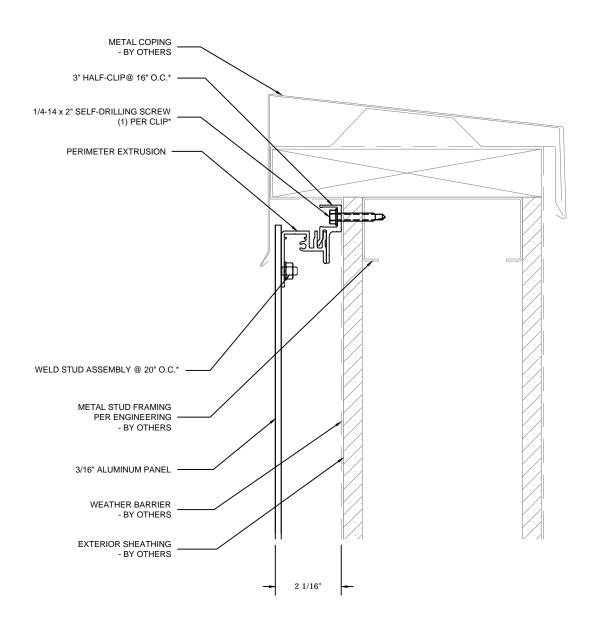

el. - 412-820-2200 Fay - 412-820-4404

Fax - 412-820-4404 www.buntingarchitecturalmetals.com

DATE: JULY 16, 2020

SYSTEM:

## ARIA PANELS - C SERIES

DETAIL:

4/B - 90° INSIDE CORNER



### \* SIZE AND QUANTITY SUBJECT TO CHANGE PER FINAL ENGINEERING



Bunting Architectural Metals 20 River Road Verona, PA 15147 Tel. - 412-820-2200

Fax - 412-820-4404 www.buntingarchitecturalmetals.com

DATE: JULY 16, 2020

SYSTEM:

## ARIA PANELS - C SERIES

DETAIL:

5/A - 90° OUTSIDE CORNER



### \* SIZE AND QUANTITY SUBJECT TO CHANGE PER FINAL ENGINEERING



Bunting Architectural Metals 20 River Road Verona, PA 15147 Tel. - 412-820-2200 Fay - 412-820-4404

Fax - 412-820-4404 www.buntingarchitecturalmetals.com

DATE: JULY 16, 2020

SYSTEM:

## ARIA PANELS - C SERIES

DETAIL:

5/B - 90° OUTSIDE CORNER



### \* SIZE AND QUANTITY SUBJECT TO CHANGE PER FINAL ENGINEERING



Bunting Architectural Metals 20 River Road Verona, PA 15147 Tel. - 412-820-2200 Fox 412-820-4404

Fax - 412-820-4404 www.buntingarchitecturalmetals.com

DATE: JULY 16, 2020

SYSTEM:

## ARIA PANELS - C SERIES

DETAIL:

6/A - PARAPET



### \* SIZE AND QUANTITY SUBJECT TO CHANGE PER FINAL ENGINEERING



Bunting Architectural Metals 20 River Road Verona, PA 15147 Tel. - 412-820-2200 Fay 412-820-4404

Fax - 412-820-4404 www.buntingarchitecturalmetals.com

DATE: JULY 16, 2020

SYSTEM:

# ARIA PANELS - C SERIES

DETAIL:

7/A - FASCIA TO SOFFIT



### \* SIZE AND QUANTITY SUBJECT TO CHANGE PER FINAL ENGINEERING



Bunting Architectural Metals 20 River Road Verona, PA 15147 Tel. - 412-820-2200 Fay 412-820-4404

Fax - 412-820-44