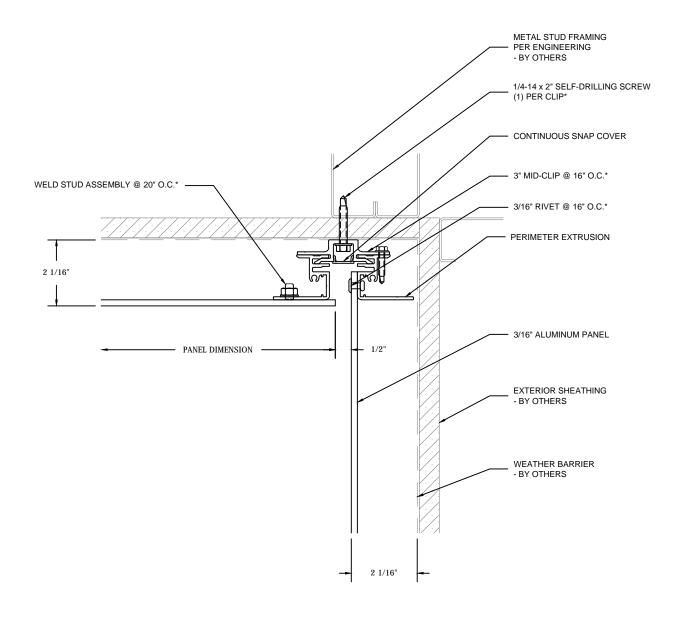

DATE: JULY 16, 2020

SYSTEM:

## ARIA PANELS - C SERIES

DETAIL:

1/B - HORIZONTAL JOINT