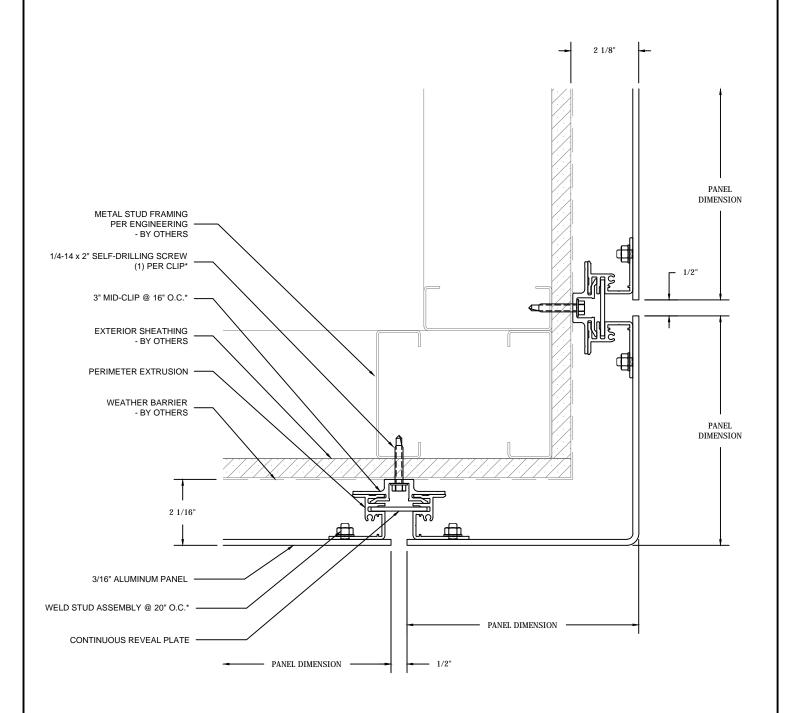

DATE: JULY 16, 2020

SYSTEM:

## ARIA PANELS - C SERIES

DETAIL:

2/A - VERTICAL JOINT