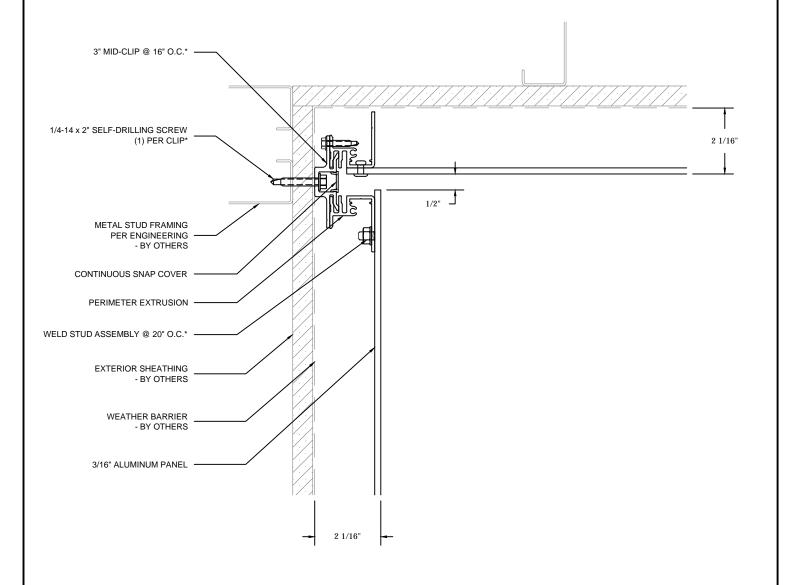

DATE: JULY 16, 2020

SYSTEM:

## ARIA PANELS - C SERIES

DETAIL:

4/B - 90° INSIDE CORNER