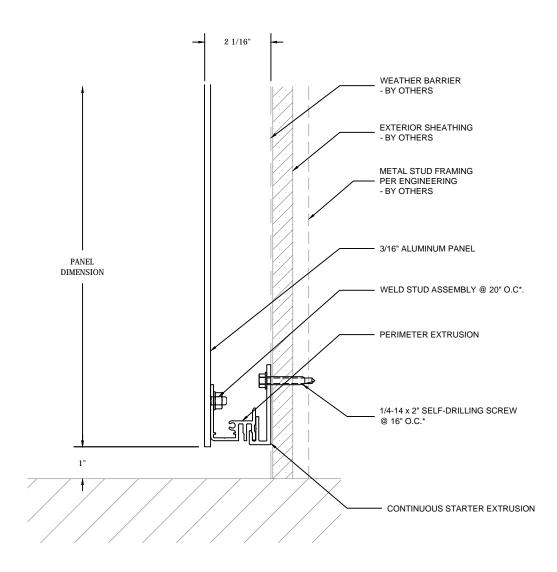

DATE: JULY 16, 2020

SYSTEM:

## ARIA PANELS - C SERIES

DETAIL:

2/A - VERTICAL JOINT