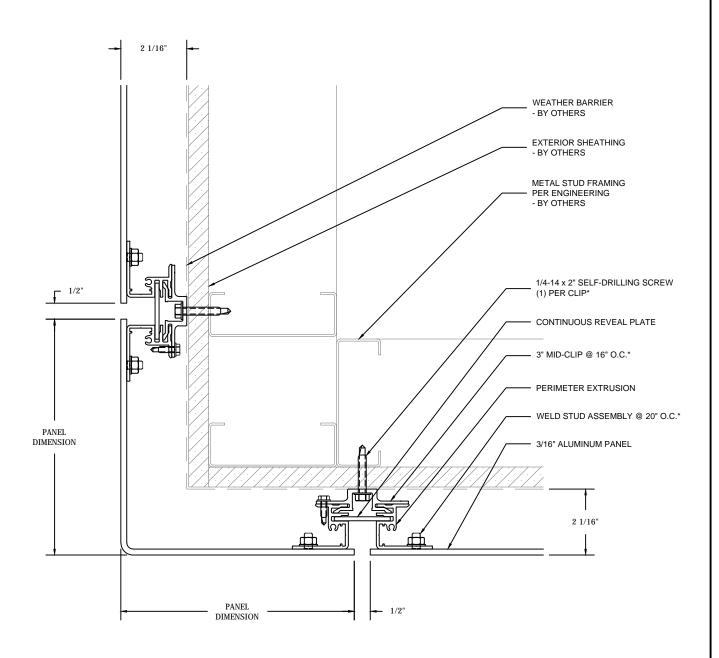

DATE: JULY 16, 2020

SYSTEM:

## ARIA PANELS - C SERIES

DETAIL:

2/B - VERTICAL JOINT