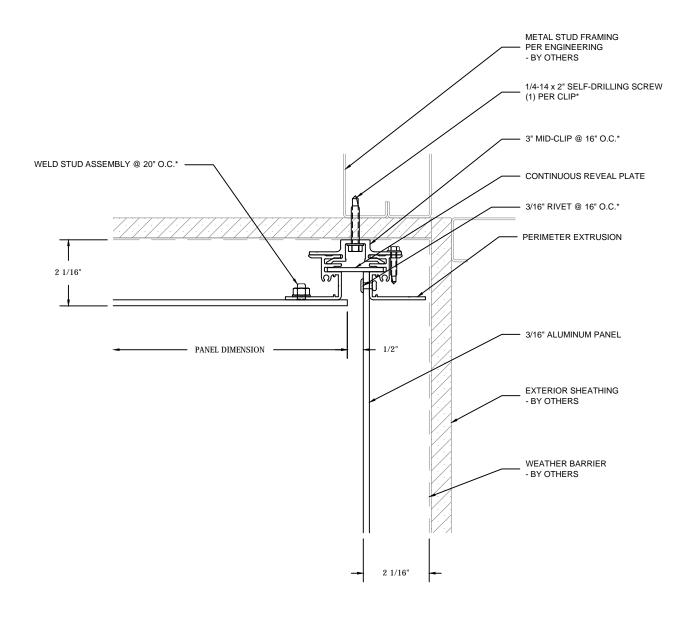

DATE: JULY 16, 2020

SYSTEM:

## ARIA PANELS - C SERIES

DETAIL:

2/A - VERTICAL JOINT