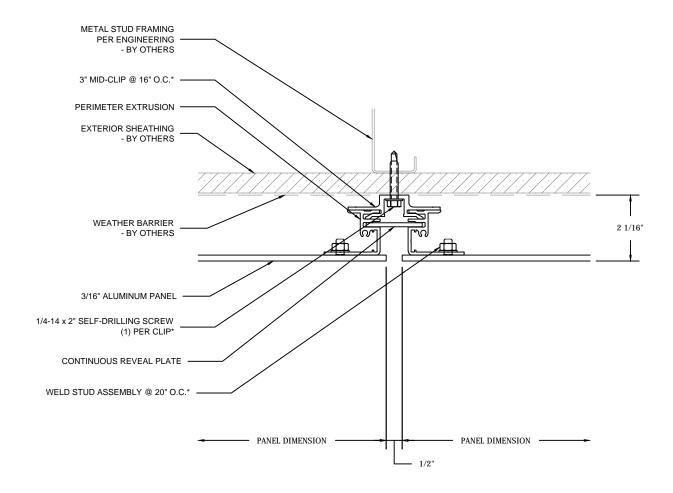

DATE: JULY 16, 2020

SYSTEM:

## ARIA PANELS - C SERIES

DETAIL:

1/B - HORIZONTAL JOINT