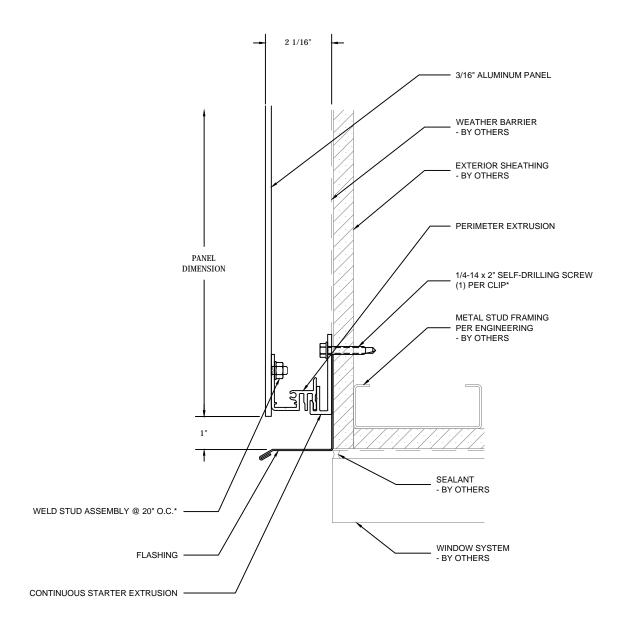

## ARIA PANELS - C SERIES

DETAIL:

9/A - HEADER CONDITION

## ARIA PANELS - C SERIES

DETAIL:

10/A - WINDOW SILL