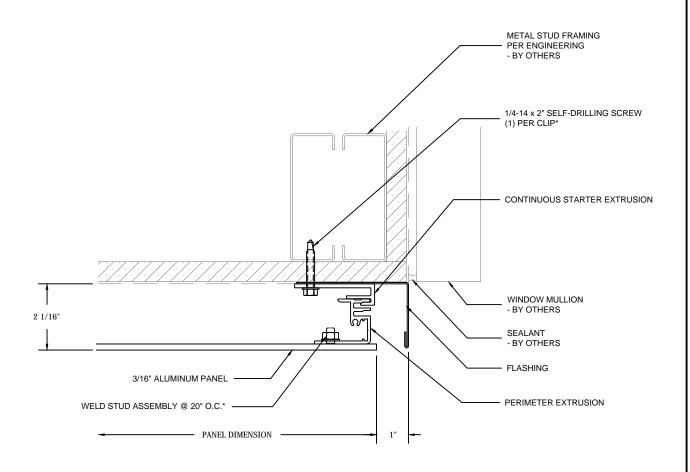

0-2200 Fax - 412-820-4404

Fax - 412-820-4404 www.buntingarchitecturalmetals.com

DATE: JULY 16, 2020

SYSTEM:

## **ARIA PANELS - C SERIES**

DETAIL:

8/A - SOFFIT TO FASCIA



### \* SIZE AND QUANTITY SUBJECT TO CHANGE PER FINAL ENGINEERING



Bunting Architectural Metals 20 River Road Verona, PA 15147 Tel. - 412-820-2200 Fay - 412-820-4404

Fax - 412-820-4404 www.buntingarchitecturalmetals.com

DATE: JULY 16, 2020

SYSTEM:

## ARIA PANELS - C SERIES

DETAIL:

9/A - HEADER CONDITION



### \* SIZE AND QUANTITY SUBJECT TO CHANGE PER FINAL ENGINEERING



Bunting Architectural Metals 20 River Road Verona, PA 15147 Tel. - 412-820-2200 Fay 412-820-4404

Fax - 412-820-4404 www.buntingarchitecturalmetals.com

DATE: JULY 16, 2020

SYSTEM:

## ARIA PANELS - C SERIES

DETAIL:

10/A - WINDOW SILL



### \* SIZE AND QUANTITY SUBJECT TO CHANGE PER FINAL ENGINEERING



Bunting Architectural Metals 20 River Road Verona, PA 15147 Tel. - 412-820-2200 Fax - 412-820-4404

Fax - 412-820-4404 www.buntingarchitecturalmetals.com

DATE: JULY 16, 2020

SYSTEM:

## ARIA PANELS - C SERIES

DETAIL:

11/A - WINDOW JAMB



### \* SIZE AND QUANTITY SUBJECT TO CHANGE PER FINAL ENGINEERING



Bunting Architectural Metals 20 River Road Verona, PA 15147 Tel. - 412-820-2200 Fax - 412-820-4404

Fax - 412-820-4404 www.buntingarchitecturalmetals.com

DATE: JULY 16, 2020

SYSTEM:

## ARIA PANELS - C SERIES

DETAIL:

12/A - TERMINATION