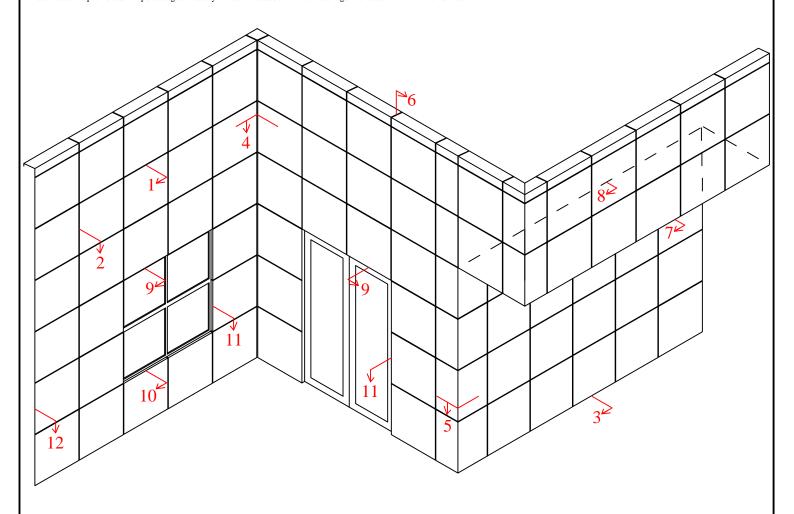

### **DETAILS**

- 1. HORIZONTAL JOINT
- 2. VERTICAL JOINT
- 3. SILL
- 4. 90° INSIDE CORNER
- 5. 90° OUTSIDE CORNER
- 6. PARAPET
- 7. FASCIA TO SOFFIT
- 8. SOFFIT TO FASCIA
- 9. HEADER
- 10. WINDOW SILL
- 11. JAMB
- 12. END

Bunting Architectural Metals 20 River Road Verona, PA 15147 Tel. - 412-820-2200

Fax - 412-820-4404 www.buntingarchitecturalmetals.com

DATE: JULY 16, 2020

SYSTEM:

**ARIA PANELS - C SERIES** 

DETAIL:

**DETAIL INDEX** 