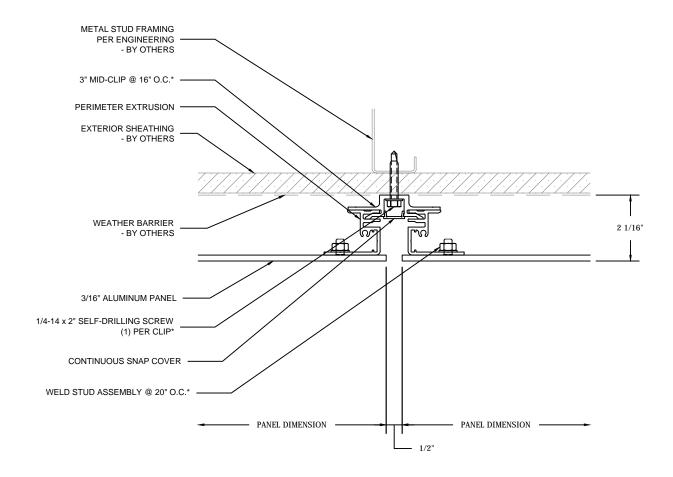

### \* SIZE AND QUANTITY SUBJECT TO CHANGE PER FINAL ENGINEERING

Bunting Architectural Metals 20 River Road Verona, PA 15147 Tel. - 412-820-2200 Fay - 412-820-4404

Fax - 412-820-4404 www.buntingarchitecturalmetals.com

DATE: JULY 16, 2020

SYSTEM:

## ARIA PANELS - C SERIES

DETAIL:

2/A - VERTICAL JOINT