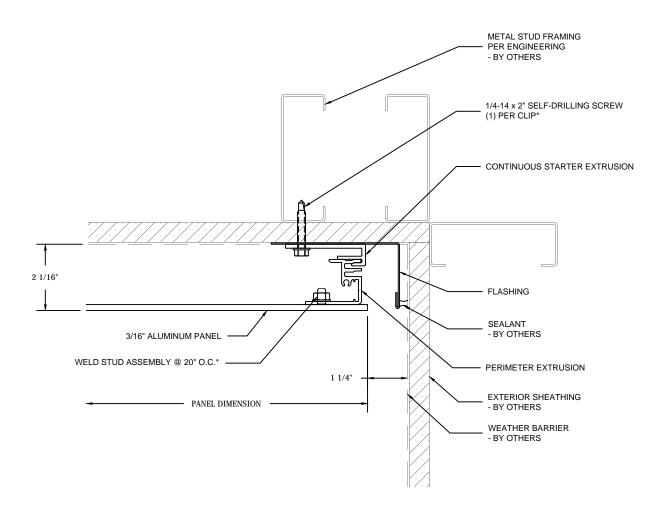

### \* SIZE AND QUANTITY SUBJECT TO CHANGE PER FINAL ENGINEERING

Bunting Architectural Metals 20 River Road Verona, PA 15147 Tel. - 412-820-2200 Fax - 412-820-4404

Fax - 412-820-4404 www.buntingarchitecturalmetals.com

DATE: JULY 16, 2020

SYSTEM:

## ARIA PANELS - C SERIES

DETAIL:

1/B - HORIZONTAL JOINT