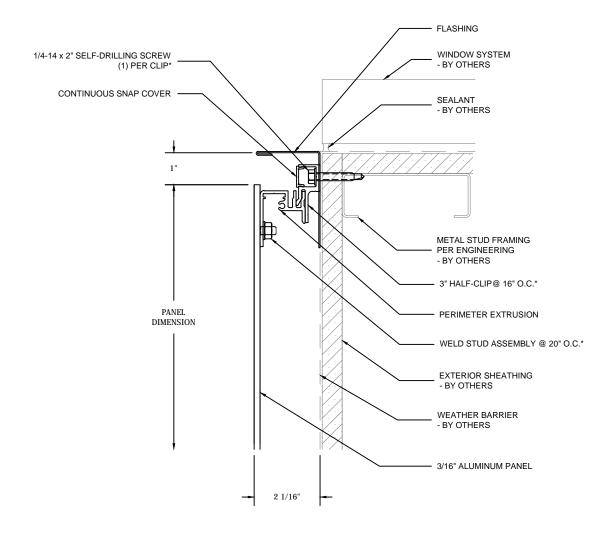

## ARIA PANELS - C SERIES

DETAIL:

10/A - WINDOW SILL

## ARIA PANELS - C SERIES

DETAIL:

11/A - WINDOW JAMB