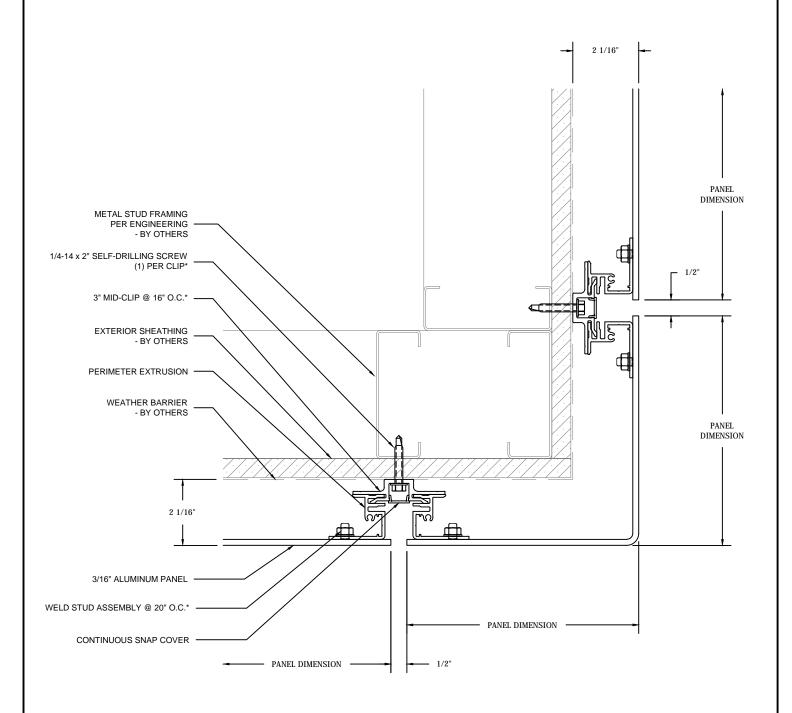

DATE: JULY 16, 2020

SYSTEM:

## ARIA PANELS - C SERIES

DETAIL :

4/A - 90° INSIDE CORNER