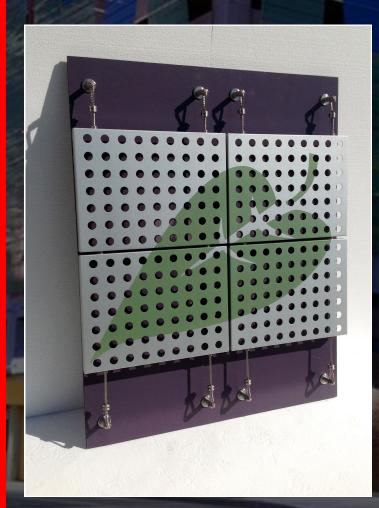

## Overview

The Volare system is a tension façade which has many different aesthetic options. The panels may be perforated, plain, or a combination of the two to create a unique appearance. Finish options include standard colors and Porcelite's full color imaging. Or the panel can be imageperfed which employs a customized perforation pattern to create a unique image.

The Volare system is mounted to the structure through a system of steel cables or tubes that are attached to the structure. It should be noted that the use of cables for a mounting system should only be used if the building is designed around the Volare system. A tube mounting system is easier and cheaper and can be mounted on preexisting structures.