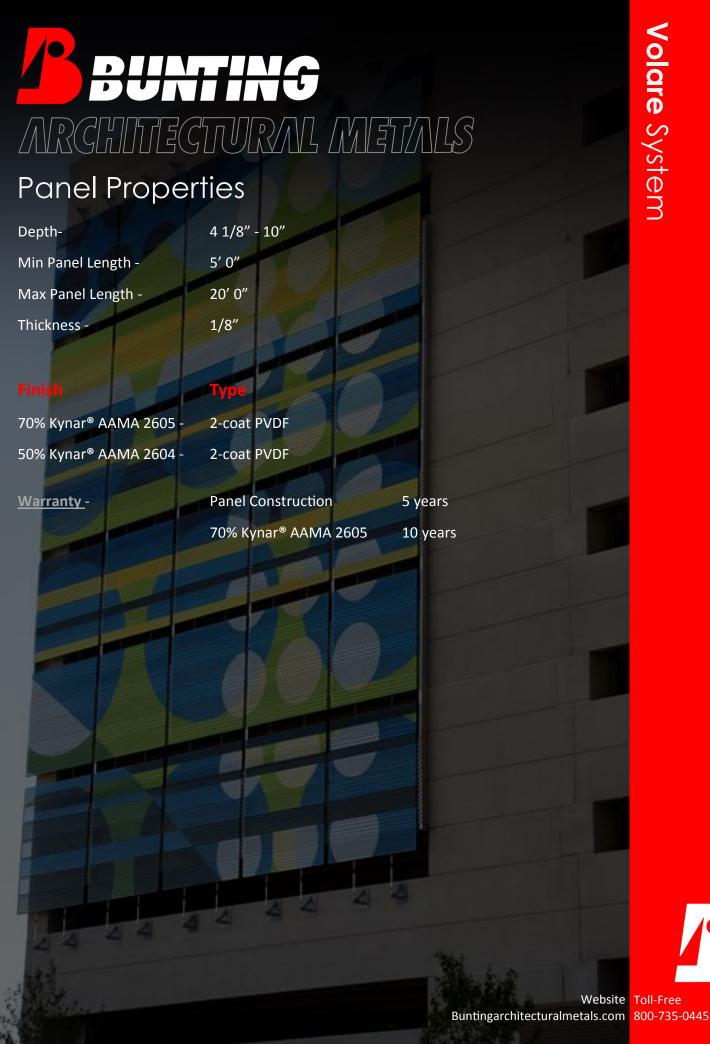

## Overview

The Volare system is a tension façade which has many different aesthetic options. The panels may be perforated, plain, or a combination of the two to create a unique appearance. Finish options include standard colors and Porcelite's full color imaging. Or the panel can be imageperfed which employs a customized perforation pattern to create a unique image.