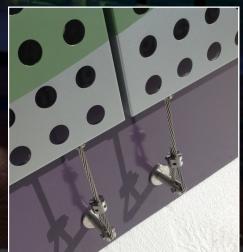

The Volare system is mounted to the structure through a system of steel cables or tubes that are attached to the structure. It should be noted that the use of cables for a mounting system should only be used if the building is designed around the Volare system. A tube mounting system is easier and cheaper and can be mounted on preexisting structures.