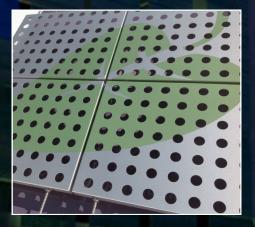

## Overview

The Volare system is a tension façade which has many different aesthetic options. The panels may be perforated, plain, or a combination of the two to create a unique appearance. Finish options include standard colors and Porcelite's full color imaging. Or the panel can be imageperfed which employs a customized perforation pattern to create a unique image.