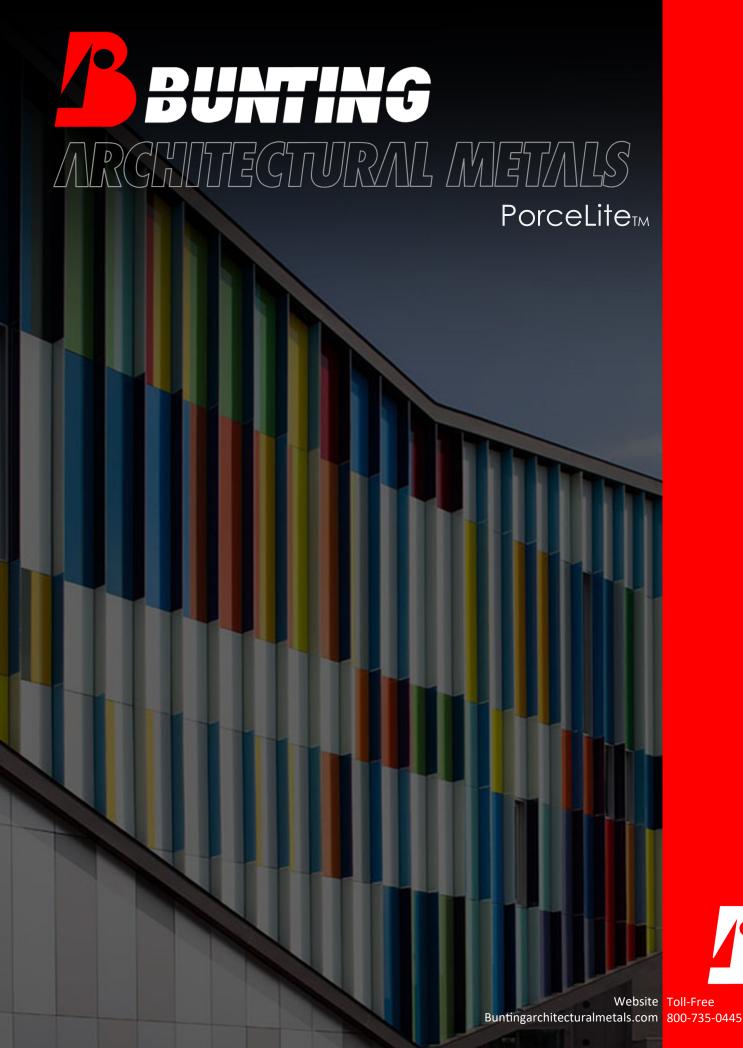

## BUNTING

ARCHIEGIURAL METALS

PorceLite<sub>TM</sub>, Durable Imaging Solution

PorceLite's extreme durability and graffiti-resistance make it an ideal product to enhance your buildings façades and environments.