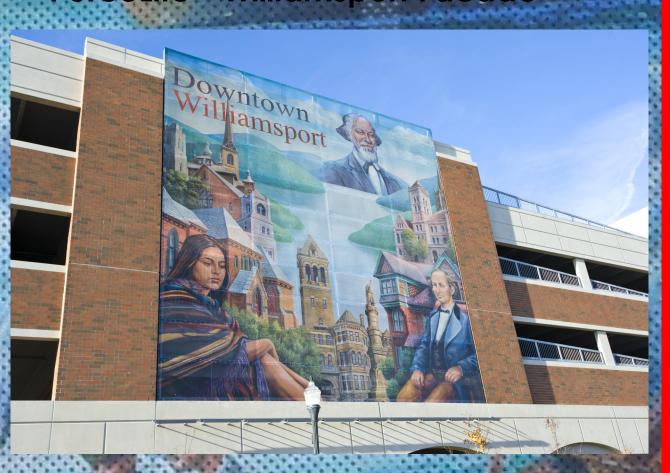

The City of Williamsport hire a local artist to design a collage that represented the history of the area.

For 10 years the PorceLite™ image has

Allowed Williamsport to communicate its history

Without Losing any of its Luster