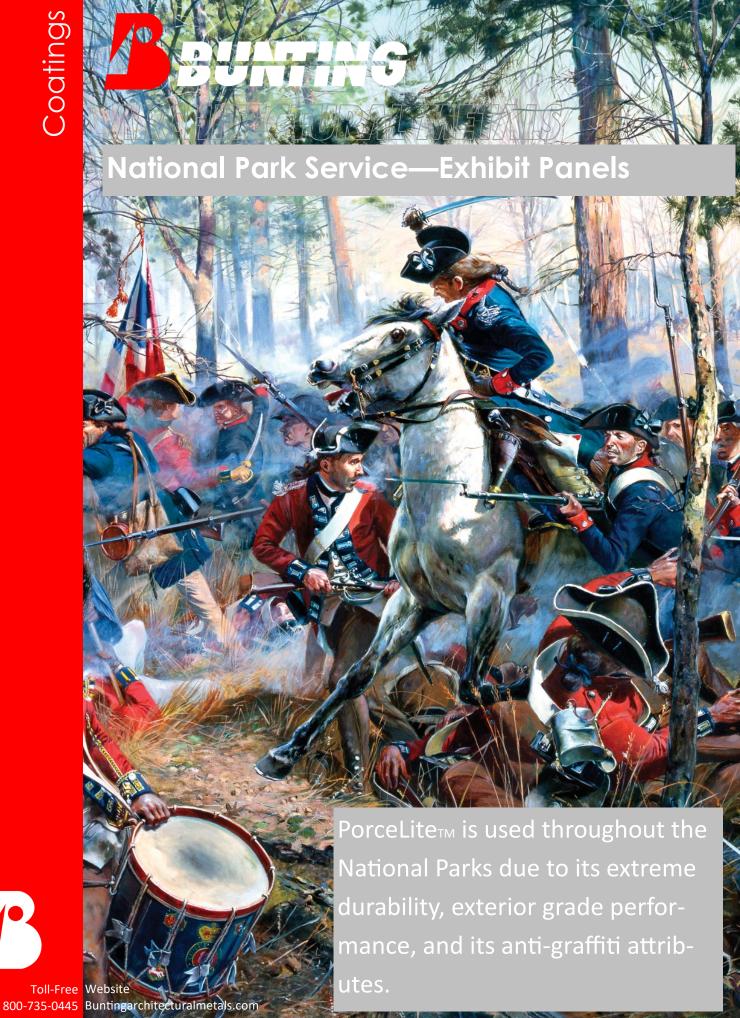

## BUNTING

ARCHIEGIURAL METALS

PorceLite<sub>TM</sub>, Durable Imaging Solution

PorceLite's extreme durability and graffiti-resistance make it an ideal product to enhance your buildings façades and environments.